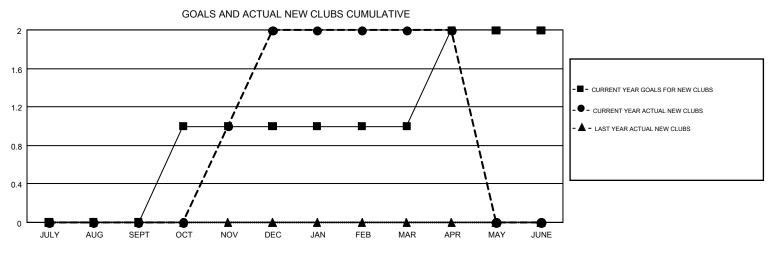

#### GMT: GARY WONG

| ONAT | 0.4 | 1 |
|------|-----|---|
| GMT  | C,A |   |
|      |     |   |

| Clubs                 |               |           |                       | Members       |                                                                |                                                              |                                                    |  |
|-----------------------|---------------|-----------|-----------------------|---------------|----------------------------------------------------------------|--------------------------------------------------------------|----------------------------------------------------|--|
| RESULTS FOR 2016-2017 |               |           | RESULTS FOR 2016-2017 |               |                                                                |                                                              |                                                    |  |
| QUARTER               | NEW CLUB GOAL | NEW CLUBS | DROPPED CLUBS         | QUARTER       | NEW MEMBER GROWTH<br>NET GOAL (not reinstated<br>or transfers) | NEW MEMBER<br>GROWTH ACTUAL (not<br>reinstated or transfers) | DROPPED<br>MEMBERS ACTUAL<br>(including transfers) |  |
| JULY/AUG/SEPT         | 0             | 0         | 1                     | JULY/AUG/SEPT | 2                                                              | 26                                                           | 42                                                 |  |
| OCT/NOV/DEC           | 1             | 2         | 0                     | OCT/NOV/DEC   | 27                                                             | 80                                                           | 33                                                 |  |
| JAN/FEB/MAR           | 0             | 0         | 0                     | JAN/FEB/MAR   | 6                                                              | 36                                                           | 47                                                 |  |
| APR/MAY/JUNE          | 1             | 0         | 0                     | APR/MAY/JUNE  | 31                                                             | 22                                                           | 30                                                 |  |