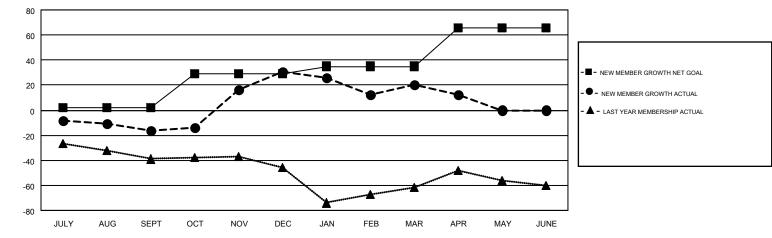

#### GMT: GARY WONG

| ONAT | 0.4 | 1 |
|------|-----|---|
| GMT  | C,A |   |
|      |     |   |

| Clubs                 |               |           |                       | Members       |                                                                |                                                              |                                                    |  |
|-----------------------|---------------|-----------|-----------------------|---------------|----------------------------------------------------------------|--------------------------------------------------------------|----------------------------------------------------|--|
| RESULTS FOR 2016-2017 |               |           | RESULTS FOR 2016-2017 |               |                                                                |                                                              |                                                    |  |
| QUARTER               | NEW CLUB GOAL | NEW CLUBS | DROPPED CLUBS         | QUARTER       | NEW MEMBER GROWTH<br>NET GOAL (not reinstated<br>or transfers) | NEW MEMBER<br>GROWTH ACTUAL (not<br>reinstated or transfers) | DROPPED<br>MEMBERS ACTUAL<br>(including transfers) |  |
| JULY/AUG/SEPT         | 0             | 0         | 1                     | JULY/AUG/SEPT | 2                                                              | 26                                                           | 42                                                 |  |
| OCT/NOV/DEC           | 1             | 2         | 0                     | OCT/NOV/DEC   | 27                                                             | 80                                                           | 33                                                 |  |
| JAN/FEB/MAR           | 0             | 0         | 0                     | JAN/FEB/MAR   | 6                                                              | 36                                                           | 47                                                 |  |
| APR/MAY/JUNE          | 1             | 0         | 0                     | APR/MAY/JUNE  | 31                                                             | 22                                                           | 30                                                 |  |